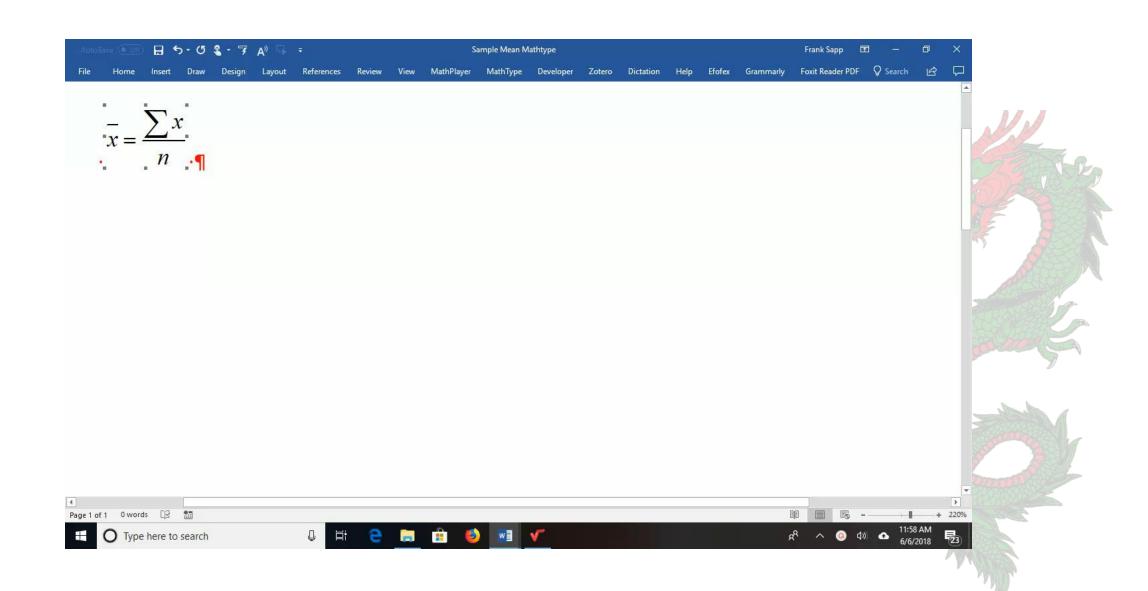

#### **Efofex**

FX Draw - The Original Mathematical Drawing Tool
FX Equation - Astoundingly Quick Equations
FX Graph - Powerful Graphing made Dead Simple
FX Stat - A Statistics Package Designed for Secondary Schools

FX Equation lets you create equations at the speed of type. Our new FX AutoQuate technology creates an incredibly productive equation-writin Environment

#### **FX** Equation