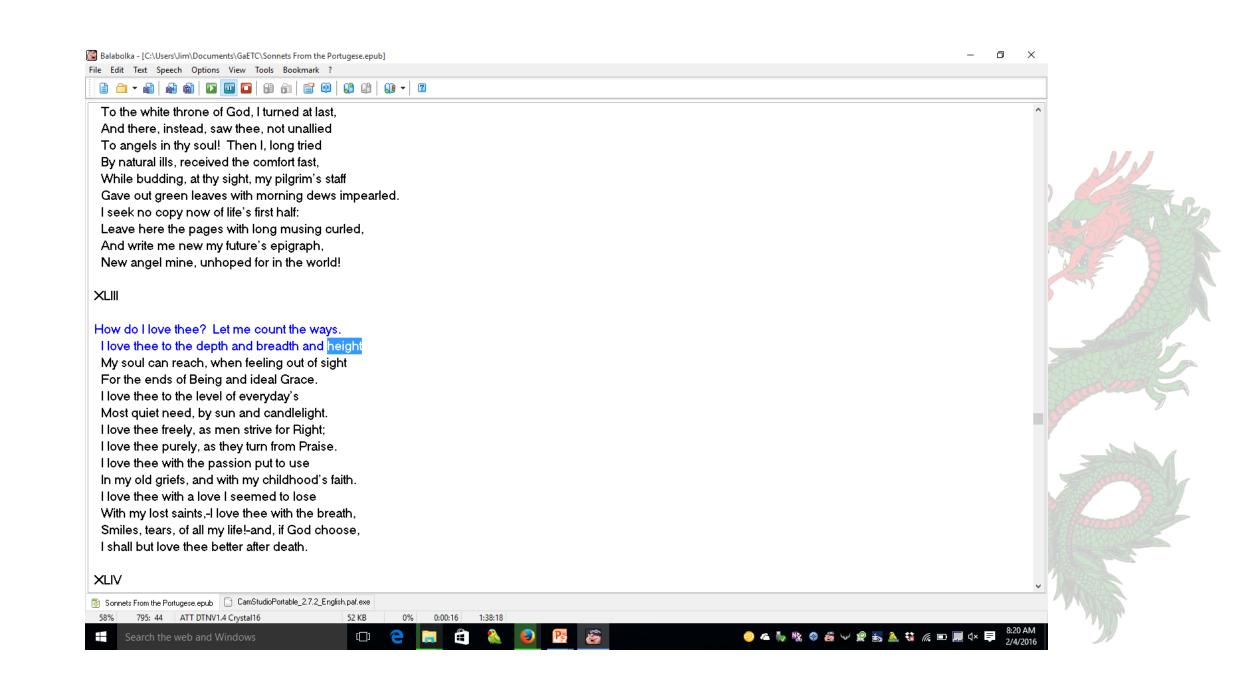

Recall



# Notetaking

An Untaught Skill



#### Basic Skills

- Preparation
- Pick a Style
  - Outline
  - Cornell
  - Mindmapping
- Review
- BYU Idaho Notetaking Skills Course



# Writing Issues

- Organization
- Words
- Research



# Reading Issues

- Word Comprehension
- Word Recognition
- Visual Cueing
- Auditory



# Recall

- Physical
- Aids



# Physical

- Rest
- Exercise



### Aids

- Repetition
- Distributed Learning
- Dual Coding
- Generation Effect



#### **Tools Overview**

- Text to Speech
- Mindmapping
- Speech Recognition
- Dictionaries
- Word Processing
- Playback
- Spaced Repetition
- Math



# Program Features and Use

- Balaboka
- XMind
- Windows Speech Recognition/Dictate
- Lingoes
- LibreOffice
- Video Lan Player (VLC)
- Anki
- Efofex Math



# Balaboka

•









#### Balaboka



#### **XMind**

•







#### XMind

An Overview

XMind.net



# Windows Speech Recognition

•





# Windows Speech Recognition



# Lingoes

•







#### LINGOES



## LibreOffice

•







## Video Lan Player (VLC)







## **ANKI**





### **ANKI**





## ANKI



## Efofex



#### **Efofex**

FX Draw - The Original Mathematical Drawing Tool
FX Equation - Astoundingly Quick Equations
FX Graph - Powerful Graphing made Dead Simple
FX Stat - A Statistics Package Designed for Secondary Schools

FX Equation lets you create equations at the speed of type. Our new FX AutoQuate technology creates an incredibly productive equation-writin Environment

#### **EMPOWER PROGRAM**

Efofex will provide (free of charge) registration codes for all of our production student whose