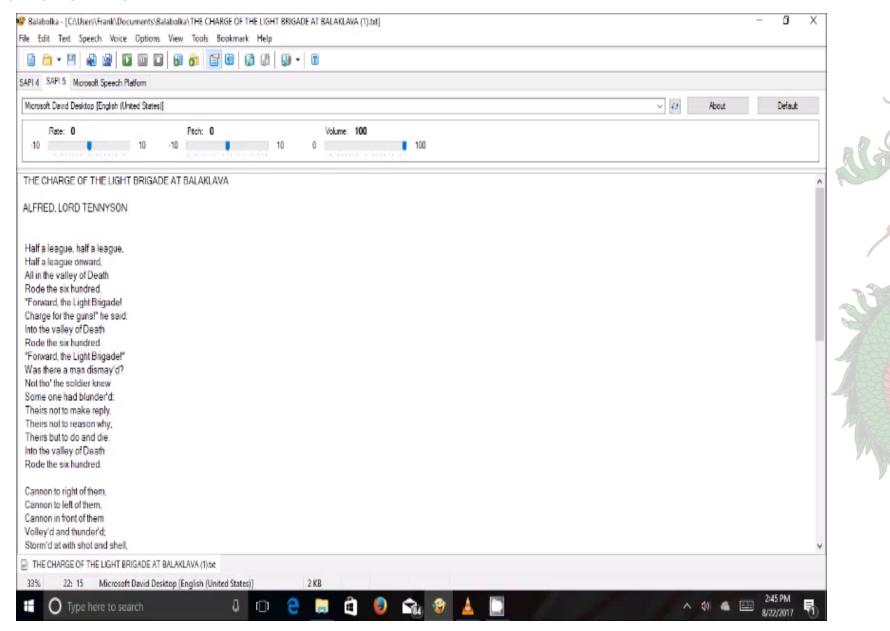

king

An Untaught Skill



#### Basic Skills

- Preparation
- Pick a Style
  - Outline
  - Cornell
  - Mindmapping
- Review
- BYU Idaho Notetaking Skills Course



# Writing Issues

- Organization
- Words
- Research



# Reading Issues

- Word Comprehension
- Word Recognition
- Visual Cueing
- Auditory



# Recall

- Physical
- Aids



# Physical

- Rest
- Exercise



### Aids

- Repetition
- Distributed Learning
- Dual Coding
- Generation Effect



#### **Tools Overview**

- Text to Speech
- Mindmapping
- Speech Recognition
- Dictionaries
- Word Processing
- Playback
- Spaced Repetition
- Math



# Program Features and Use

- Balaboka
- XMind
- Windows Speech Recognition/Dictate
- Lingoes
- LibreOffice
- Video Lan Player (VLC)
- Anki
- Efofex Math



# Balaboka

•









#### Balaboka



#### **XMind**

•







#### XMind

An Overview

XMind.net



# Windows Speech Recognition

•





# Windows Speech Recognition



# Lingoes

•







#### LINGOES



## LibreOffice

•







## Video Lan Player (VLC)







## **ANKI**





### **ANKI**





## ANKI



## Efofex



#### **Efofex**

FX Draw - The Original Mathematical Drawing Tool
FX Equation - Astoundingly Quick Equations
FX Graph - Powerful Graphing made Dead Simple
FX Stat - A Statistics Package Designed for Secondary Schools

FX Equation lets you create equations at the speed of type. Our new FX AutoQuate technology creates an incredibly productive equation-writin Environment

#### **EMPOWER PROGRAM**

Efofex will provide (free of charge) registration codes for all of our production student whose disability makes ma