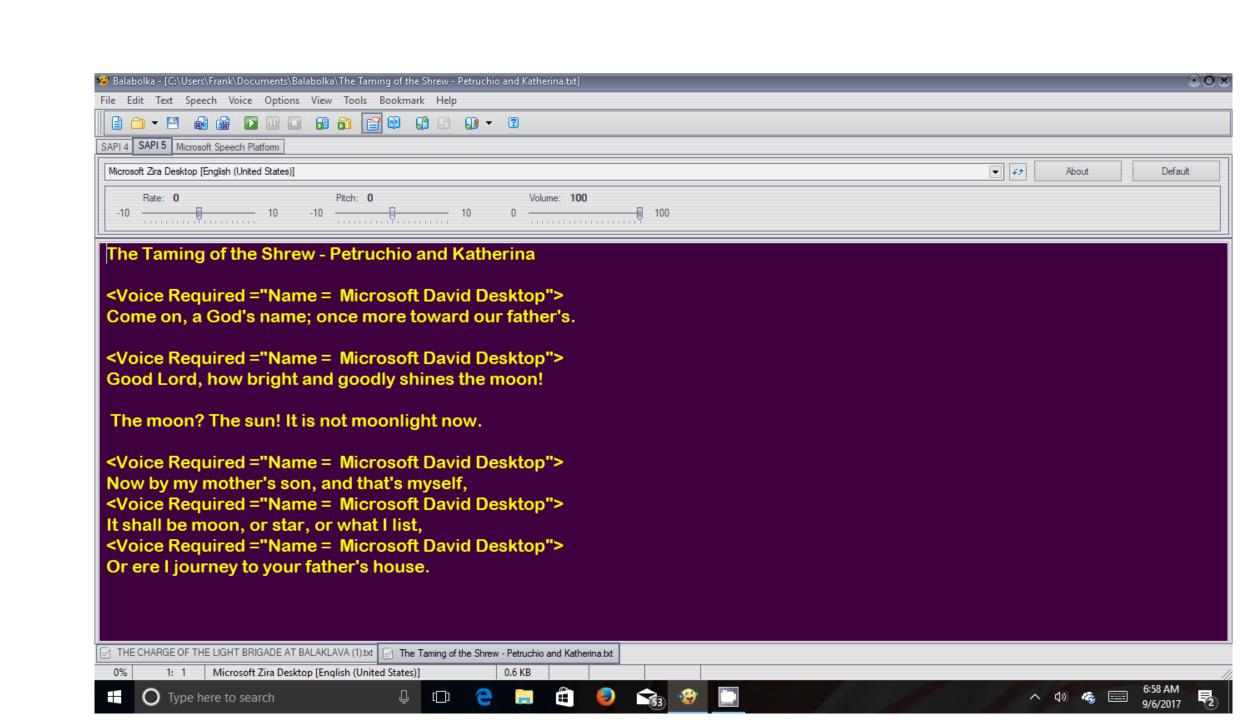

ecall



# Notetaking

An Untaught Skill



#### Basic Skills

- Preparation
- Pick a Style
  - Outline
  - Cornell
  - Mindmapping
- Review
- BYU Idaho Notetaking Skills Course



# Writing Issues

- Organization
- Words
- Research



# Reading Issues

- Word Comprehension
- Word Recognition
- Visual Cueing
- Auditory



# Recall

- Physical
- Aids



# Physical

- Rest
- Exercise



### Aids

- Repetition
- Distributed Learning
- Dual Coding
- Generation Effect



#### **Tools Overview**

- Text to Speech
- Mindmapping
- Speech Recognition
- Dictionaries
- Word Processing
- Playback
- Spaced Repetition
- Math



# Program Features and Use

- Balaboka
- XMind
- Windows Speech Recognition/Dictate
- Lingoes
- LibreOffice
- Video Lan Player (VLC)
- Anki
- Efofex Math



# Balaboka

•









#### Balaboka



#### **XMind**

•







#### XMind

An Overview

XMind.net



# Windows Speech Recognition

•





# Windows Speech Recognition



# Lingoes

•







#### LINGOES



## LibreOffice

•







## Video Lan Player (VLC)







## **ANKI**





### **ANKI**





## ANKI



## Efofex



#### **Efofex**

FX Draw - The Original Mathematical Drawing Tool
FX Equation - Astoundingly Quick Equations
FX Graph - Powerful Graphing made Dead Simple
FX Stat - A Statistics Package Designed for Secondary Schools

FX Equation lets you create equations at the speed of type. Our new FX AutoQuate technology creates an incredibly productive equation-writin Environment

#### **EMPOWER PROGRAM**

Efofex will provide (free of charge) registration codes for all of our production student whose di